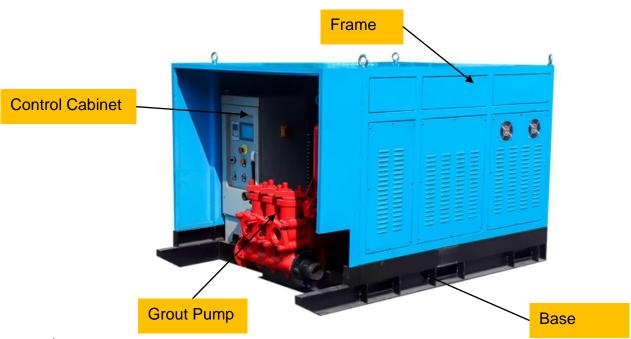

#### Frame

Can be removed from the base for maintenance

Open door in the important part to facilitate gearbox maintenance

Design with blinds, convenient heat dissipation

Web: www.leadcrete.net Email: sales1@leadcrete.com
Copyright©Zhengzhou Lead Equipment Co., Ltd.

### Control system (safe, and easy to operate)

The infinite change of pressure and flow

Advanced artificial intelligence control is adopted, which is used to realize the display and control of pressure numbers, with the function of instantaneous flow display and accumulation.