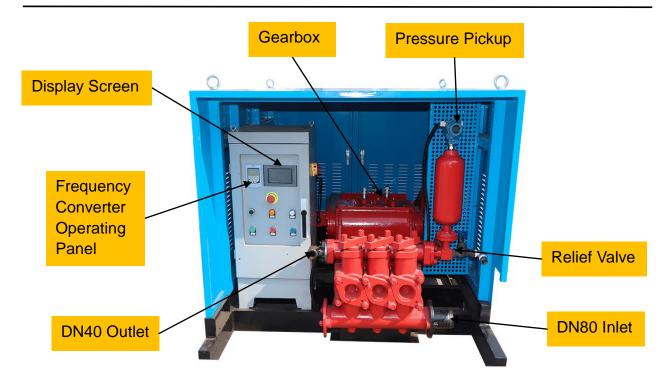

#### ♦ Gearbox

Using inclined gear transmission, stable, safe and reliable operation

Crankcase and gearbox integrated design, so reliable operation, long service life, and small volume and lightweight

#### ♦ Grout Pump

Has 3 water tanks separated from each other, and the three cylinders have a common suction chamber and a drainage chamber

The piston is a bowl-shaped nylon self-sealed S polyurethane rubber piston to improve the service life

It is provided with five dust seals on the pull rod to prevent the hydraulic mud from coming into the power end and the lubricating oil filter.

Relief Valve: When the pressure exceeds the allowable pressure, the overflow valve will automatically open and the working cylinder will stop working

### Control system (safe, and easy to operate)

The infinite change of pressure and flow

Advanced artificial intelligence control is adopted, which is used to realize the display and control of pressure numbers, with the function of instantaneous flow display and accumulation.

# 3. Technology Sheet

| Specification :               |                                                                   |     |                      |      |
|-------------------------------|-------------------------------------------------------------------|-----|----------------------|------|
| Model                         | LGP440/50PI-22E grout injection pump for drilling rig             |     |                      |      |
| Modality                      | Horizontal three-cylinder reciprocating single-action piston pump |     |                      |      |
| Cylinder diameter (mm)        |                                                                   | 100 | Cylinder stroke (mm) | 110  |
| Power (Kw)                    |                                                                   | 22  | Pump speed (r/min)   | 214  |
| Max. Output (L/min)           |                                                                   | 440 | Max. Pressure (MPa)  | 5    |
| Inlet diameter (mm)           |                                                                   | 89  | Outlet diameter (mm) | DN40 |
| Size(L×W×H) (mm), Weight (Kg) |                                                                   |     | 2050*1370*1310, 1365 |      |