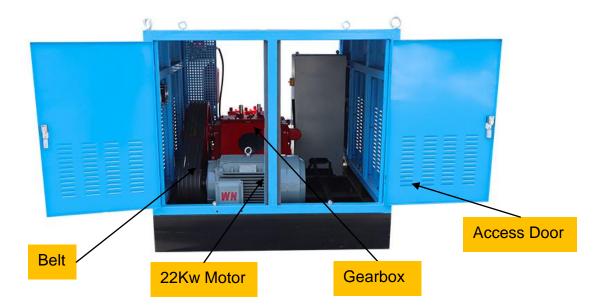

#### Frame

Can be removed from the base for maintenance

Open door in the important part to facilitate gearbox maintenance

Design with blinds, convenient heat dissipation

Web: www.leadcrete.net Email: sales1@leadcrete.com
Copyright©Zhengzhou Lead Equipment Co., Ltd.

#### Power unit

Power 22Kw motor to the gearbox by a belt drive

Mature and reliable frequency converter speed regulating drive

#### ♦ Gearbox

Using inclined gear transmission, stable, safe and reliable operation

Crankcase and gearbox integrated design, so reliable operation, long service life, and small volume and lightweight