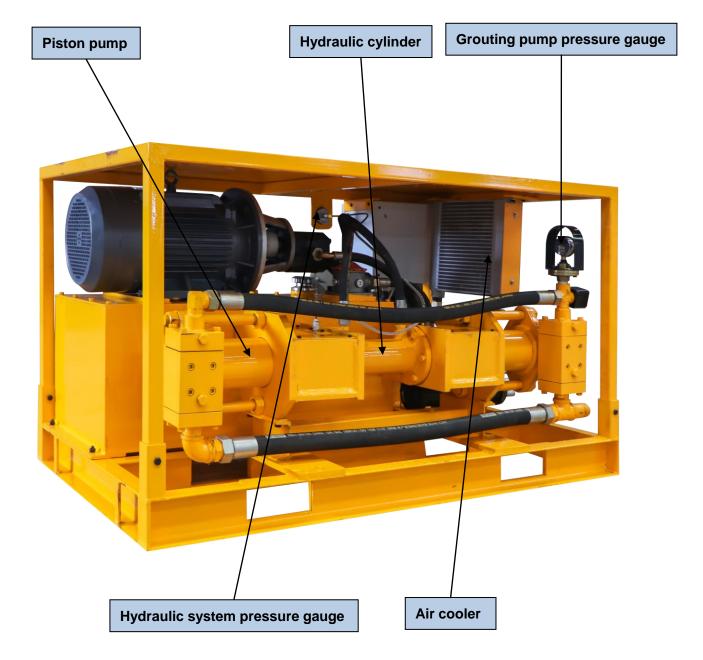

times                      |
|                                            | Cylinder diameter       | 110mm                         |
| Piston pump                                | Piston stroke           | 160mm                         |
|                                            | Displacement @ pressure | 120L/min@3MPa                 |
|                                            | Power                   | 15kW                          |
| Motor                                      | Voltage                 | 3 phase, 380V/415V/440V, 50Hz |
| Overall Dimension(L×W×H)                   |                         | 1700×945×920mm                |
| Weight                                     |                         | 740kg                         |





### 5. Main components





















## Zhengzhou Lead Equipment Co., Ltd.

Add: Xisihuan Ring-Road East, Tielu, Xiliu lake sub-district, Zhongyuan District, Zhengzhou, Henan Web: https://www.leadcrete.net E-Mail: sales1@leadcrete.com