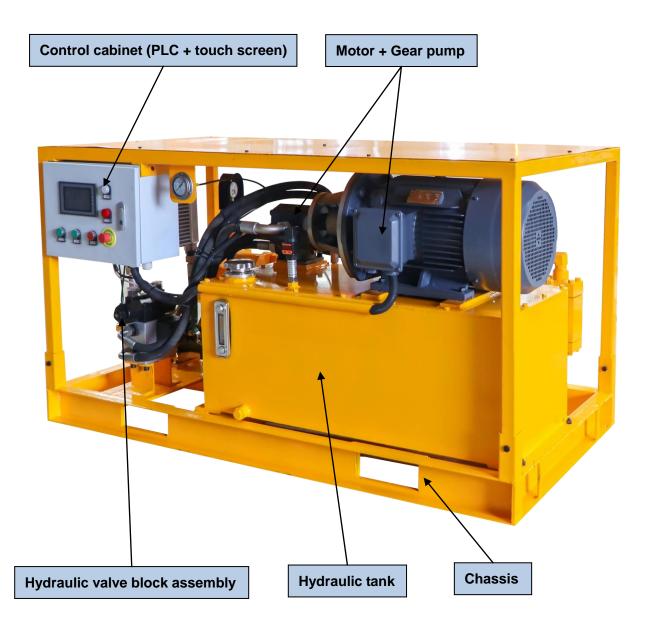

n | 42 times                      |
|                                            | Cylinder diameter       | 110mm                         |
| Piston pump                                | Piston stroke           | 160mm                         |
|                                            | Displacement @ pressure | 120L/min@3MPa                 |
|                                            | Power                   | 15kW                          |
| Motor                                      | Voltage                 | 3 phase, 380V/415V/440V, 50Hz |
| Overall Dimension(L×W×H)                   |                         | 1700×945×920mm                |
| Weight                                     |                         | 740kg                         |





### 5. Main components





















## Zhengzhou Lead Equipment Co., Ltd.

Add: Xisihuan Ring-Road East, Tielu, Xiliu lake sub-district, Zhongyuan District, Zhengzhou, Henan Web: https://www.leadcrete.net E-Mail: sales1@leadcrete.com