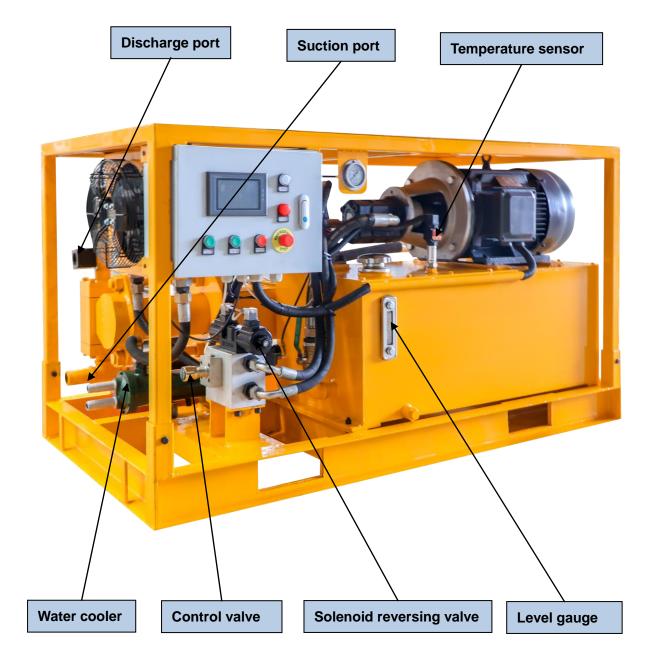

|
|                                            | Cylinder diameter       | 110mm                         |
| Piston pump                                | Piston stroke           | 160mm                         |
|                                            | Displacement @ pressure | 120L/min@3MPa                 |
|                                            | Power                   | 15kW                          |
| Motor                                      | Voltage                 | 3 phase, 380V/415V/440V, 50Hz |
| Overall Dimension(L×W×H)                   |                         | 1700×945×920mm                |
| Weight                                     |                         | 740kg                         |





### 5. Main components





















## Zhengzhou Lead Equipment Co., Ltd.

Add: Xisihuan Ring-Road East, Tielu, Xiliu lake sub-district, Zhongyuan District, Zhengzhou, Henan Web: https://www.leadcrete.net E-Mail: sales1@leadcrete.com