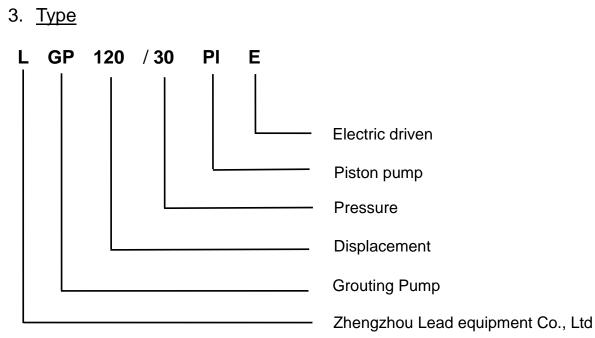

LGP120/30PI-E Grouting pump for sale is driven by electric motor, which is the power for hydraulic system. The symmetrically designed piston pump realizes the continuity of suction and discharge through reciprocating movement of hydraulic cylinder. At the same time, the closed cavity can generate high pressure, so that the mud can be injected with a certain pressure to complete the shotcrete action.

#### 2. Features

- Double cylinders piston pump to ensure the continuous slurry flowing (small pulse) and not easily leaking compared with the double acting piston pump.
- Hydraulic system is equipped with oil temperature protection system.
- Both hydraulic air and water cooler.
- Grouting pressure and displacement can be adjusted steplessly.
- PLC and HMI control.
- Solid State Relay.







## 4. Technology Sheet

| Specification (with electric motor drive): |                         |                               |
|--------------------------------------------|-------------------------|-------------------------------|
| Driven way                                 |                         | Electricity                   |
| Hydraulic system                           | Working pressure        | 10MPa                         |
|                                            | Number of reciprocation | 42 times                      |
|                                            | Cylinder diameter       | 110mm                         |
| Piston pump                                | Piston stroke           | 160mm                         |
|