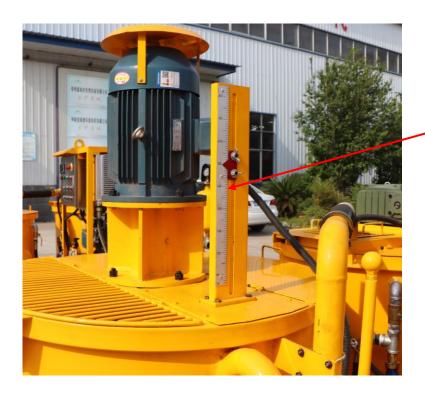

|
| Rated Rev.                                                                | 36rpm                                                                 |
| Pump(vertical compact hydraulic grout pump)                               |                                                                       |
| Output/pressure                                                           | Low pressure: 0-80L/min, 0-25bar<br>High pressure: 0-58L/min, 0-40bar |
| Power                                                                     | 11Kw                                                                  |
| We could also customize all-in-one grout plant according to your demands. |                                                                       |



### ◆ Detail Part







Level Gauge









## ♦ Other Angle Pictures











### Zhengzhou Lead Equipment Co., Ltd.

Add: Xisihuan Ring-Road East, Tielu, Xiliu lake sub-district, Zhongyuan District, Zhengzhou, Henan

Web: https://www.leadcrete.net E-Mail: sales@leadcrete.com TEL.: +86-371-63902781, 55019537

FAX: +86-371-63526676