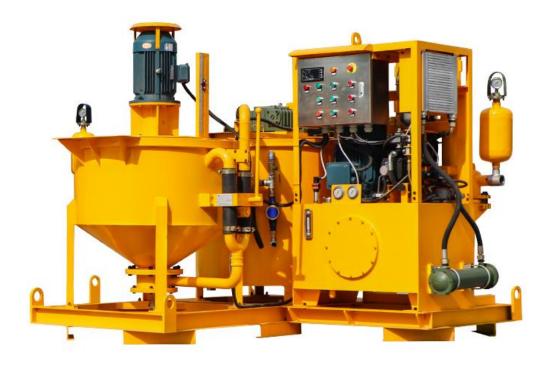

| 36rpm                                                                 |
| Pump(vertical compact hydraulic grout pump)                               |                                                                       |
| Output/pressure                                                           | Low pressure: 0-80L/min, 0-25bar<br>High pressure: 0-58L/min, 0-40bar |
| Power                                                                     | 11Kw                                                                  |
| We could also customize all-in-one grout plant according to your demands. |                                                                       |



### ◆ Detail Part







Level Gauge









## ♦ Other Angle Pictures











### Zhengzhou Lead Equipment Co., Ltd.

Add: Xisihuan Ring-Road East, Tielu, Xiliu lake sub-district, Zhongyuan District, Zhengzhou, Henan

Web: https://www.leadcrete.net E-Mail: sales@leadcrete.com TEL.: +86-371-63902781, 55019537

FAX: +86-371-63526676