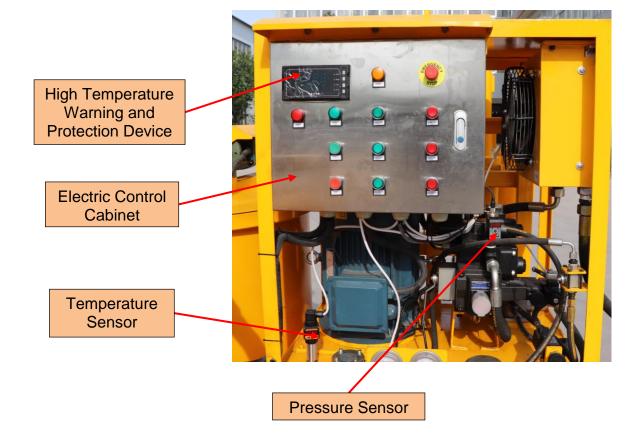

### ◆ Detail Part

Level Gauge

#### ◆ Product Feature

- High-speed colloidal grout mixer
- 2. With the liquid level of the mixer tank
- 3. Double plunger pump
- 4. Vertical type pump with compact size
- 5. Hydraulic drive (safely releasing pressure when pumping block)
- 6. Hydraulic system with high temperature warning and protection system
- 7. Pressure holding system
- 8. Low flow pressure surge system
- 9. Air cooler and water cooler (suitable for working in tropical and sub-hot areas)
- 10. Up to 5mm particle size