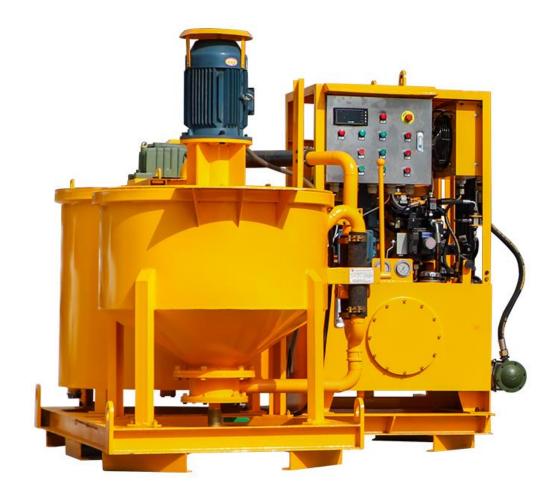

| 36rpm                                                                 |
| Pump(vertical compact hydraulic grout pump)                               |                                                                       |
| Output/pressure                                                           | Low pressure: 0-80L/min, 0-25bar<br>High pressure: 0-58L/min, 0-40bar |
| Power                                                                     | 11Kw                                                                  |
| We could also customize all-in-one grout plant according to your demands. |                                                                       |



### ◆ Detail Part







Level Gauge









## ♦ Other Angle Pictures











### Zhengzhou Lead Equipment Co., Ltd.

Add: Xisihuan Ring-Road East, Tielu, Xiliu lake sub-district, Zhongyuan District, Zhengzhou, Henan

Web: https://www.leadcrete.net E-Mail: sales@leadcrete.com TEL.: +86-371-63902781, 55019537

FAX: +86-371-63526676