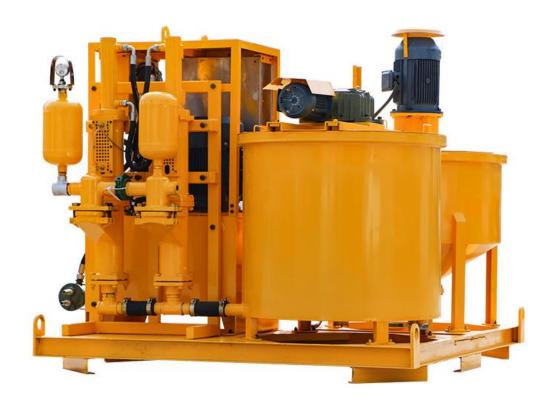

#### **♦** Product Description:

LGP400/700/80DPL-E All-in-one grout plant is a combination of mixer, agitator and grout pump in one base frame. It is mainly used to be made bentonite slurry, cement slurry, etc., in the application highway, railway, hydropower, construction, mining and other ground and underground construction.

High speed vortex mixer ensures mix quickly and evenly. Water, cement or bentonite is quickly mixed into homogeneous slurry. Then the mixed slurry was delivered to the agitator. Grout pump injects from the mixing drum (storage tank). This ensures a continuous mixing and grouting operations. What's more, the double-cylinder pump together with the pressure-holding system is used, so that the pump automatically stops and maintains the very little pressure impulse (1-4bar with 50bar grouting pressure) to ensure that the grouting hole is completely filled. The grouting plant is hydraulic drive with electric motor. Grouting pressure and displacement is adjustable. Compact size and it is easy to operate. It also takes up a small space.

## ♦ Other Angle Pictures