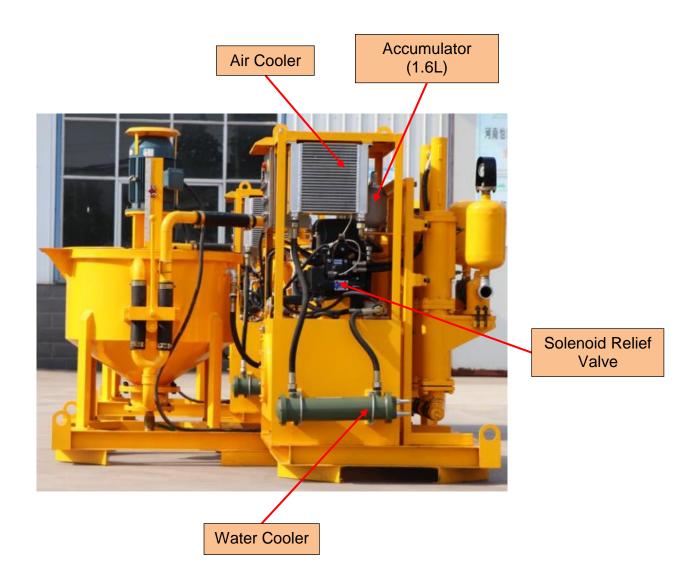

#### ◆ Product Feature

- High-speed colloidal grout mixer
- 2. With the liquid level of the mixer tank
- 3. Double plunger pump
- 4. Vertical type pump with compact size
- 5. Hydraulic drive (safely releasing pressure when pumping block)
- 6. Hydraulic system with high temperature warning and protection system
- 7. Pressure holding system
- 8. Low flow pressure surge system
- 9. Air cooler and water cooler (suitable for working in tropical and sub-hot areas)
- 10. Up to 5mm particle size

High speed vortex mixer ensures mix quickly and evenly. Water, cement or bentonite is quickly mixed into homogeneous slurry. Then the mixed slurry was delivered to the agitator. Grout pump injects from the mixing drum (storage tank). This ensures a continuous mixing and grouting operations. What's more, the double-cylinder pump together with the pressure-holding system is used, so that the pump automatically stops and maintains the very little pressure impulse (1-4bar with 50bar grouting pressure) to ensure that the grouting hole is completely filled. The grouting plant is hydraulic drive with electric motor. Grouting pressure and displacement is adjustable. Compact size and it is easy to operate. It also takes up a small space.