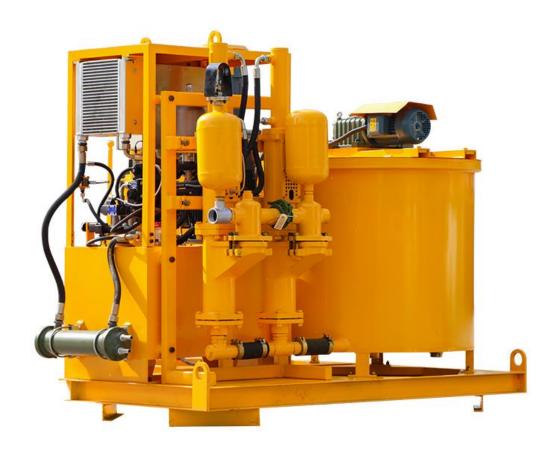

#### **♦** Product Description:

LGP400/700/80DPL-E All-in-one grout plant is a combination of mixer, agitator and grout pump in one base frame. It is mainly used to be made bentonite slurry, cement slurry, etc., in the application highway, railway, hydropower, construction, mining and other ground and underground construction.

High speed vortex mixer ensures mix quickly and evenly. Water, cement or bentonite is quickly mixed into homogeneous slurry. Then the mixed slurry was delivered to the agitator. Grout pump injects from the mixing drum (storage tank). This ensures a continuous mixing and grouting operations. What's more, the double-cylinder pump together with the pressure-holding system is used, so that the pump automatically stops and maintains the very little pressure impulse (1-4bar with 50bar grouting pressure) to ensure that the grouting hole is completely filled. The grouting plant is hydraulic drive with electric motor. Grouting pressure and displacement is adjustable. Compact size and it is easy to operate. It also takes up a small space.