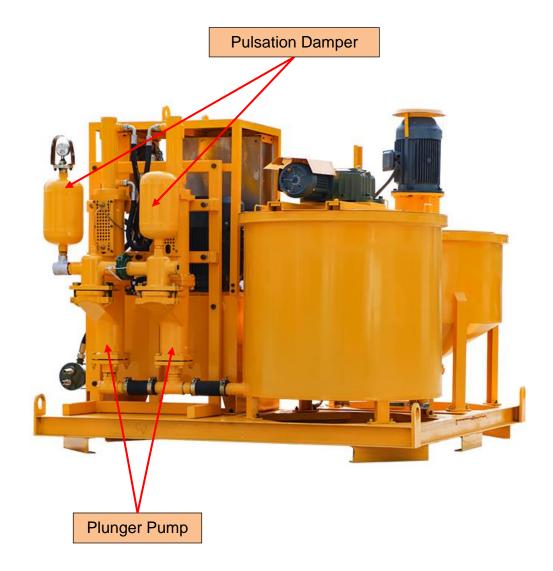

#### ◆ Product Feature

- High-speed colloidal grout mixer
- 2. With the liquid level of the mixer tank
- 3. Double plunger pump
- 4. Vertical type pump with compact size
- 5. Hydraulic drive (safely releasing pressure when pumping block)
- 6. Hydraulic system with high temperature warning and protection system
- 7. Pressure holding system
- 8. Low flow pressure surge system
- 9. Air cooler and water cooler (suitable for working in tropical and sub-hot areas)
- 10. Up to 5mm particle size