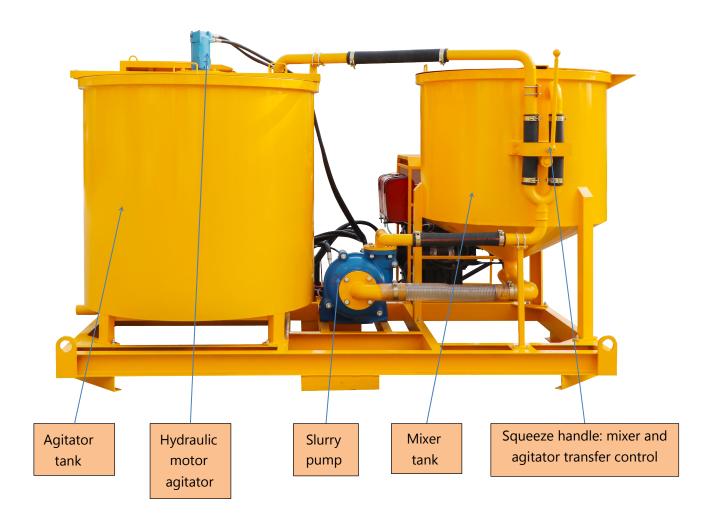

### Product description:

LMA800-1500D Diesel engine cement grout mixer with agitator is a combination consist of a steel sheet cylindrical mixer tank heavy-duty slurry pump and agitator tank, set-up on a strong base frame. The slurry is mixed through a high speed vortex produced by a special pump which, after sucking the material from the bottom of the mixer tank, sends it back tangentially into the same tank in order to get highest possible efficiency. By this process it is possible to obtain homogeneous colloidal and high quality mixtures within a very short period of time. After mixing, this mixtures are pumped into the agitator tank with slow speed mixing paddles by the above same pump.

When the mixtures in mixer tank are completely pumped out, to shift the specially design handle valve to continue to mix the next cycle slurry.

#### Main Features:

- High speed mixing and high efficiency to achieve continuous mixing;
- Simple structure, easy assemble;
- Mixer and agitator switch by using squeeze handle, great reliability and simple to operate;
- Diesel engine has strong power, paired with hydraulic system, the usage scenarios of the equipment are more flexible and diverse.