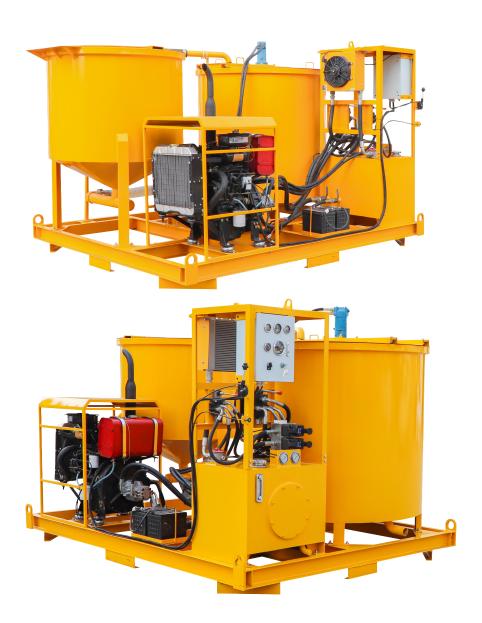

| 26 Kw            |
| Cooling                                                                      | Water            |
| Overall dimension                                                            | 3210*2200*1910mm |
| Weight                                                                       | 1650KG           |
| We reserve the right to change technical specifications without prior notice |                  |













Heavy-duty slurry pump for recirculating and discharging

Special design and machining squeeze hose valves with long service life











Diesel engine has strong power, paired with hydraulic system, the usage scenarios of the equipment are more flexible and diverse



Clear instrument panel, simple and convenient control







### Machine Pictures Gallery:



# Zhengzhou Lead Equipment Co., Ltd.

Add: Xisihuan Ring-Road East, Tielu, Xiliu lake sub-district, Zhongyuan District, Zhengzhou, Henan

Web: https://www.leadcrete.net E-Mail: sales1@leadcrete.com