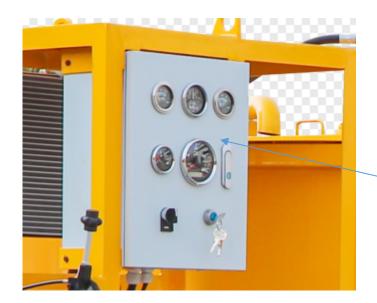

L/min         |
| Diesel engine power                                                          | 26 Kw            |
| Cooling                                                                      | Water            |
| Overall dimension                                                            | 3210*2200*1910mm |
| Weight                                                                       | 1650KG           |
| We reserve the right to change technical specifications without prior notice |                  |













Heavy-duty slurry pump for recirculating and discharging

Special design and machining squeeze hose valves with long service life











Diesel engine has strong power, paired with hydraulic system, the usage scenarios of the equipment are more flexible and diverse



Clear instrument panel, simple and convenient control







### Machine Pictures Gallery:



# Zhengzhou Lead Equipment Co., Ltd.

Add: Xisihuan Ring-Road East, Tielu, Xiliu lake sub-district, Zhongyuan District, Zhengzhou, Henan

Web: https://www.leadcrete.net E-Mail: sales1@leadcrete.com