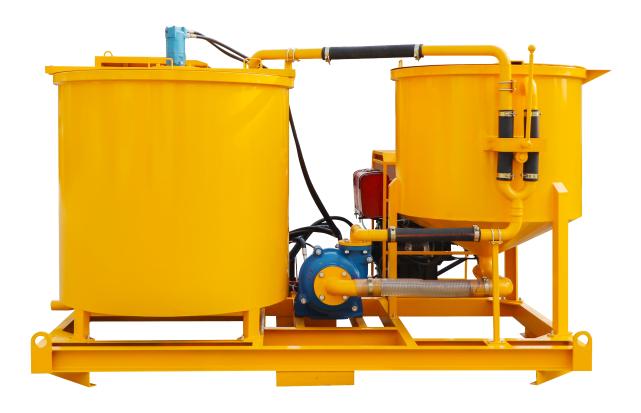

### Product description:

LMA800-1500D Diesel engine cement grout mixer with agitator is a combination consist of a steel sheet cylindrical mixer tank heavy-duty slurry pump and agitator tank, set-up on a strong base frame. The slurry is mixed through a high speed vortex produced by a special pump which, after sucking the material from the bottom of the mixer tank, sends it back tangentially into the same tank in order to get highest possible efficiency. By this process it is possible to obtain homogeneous colloidal and high quality mixtures within a very short period of time. After mixing, this mixtures are pumped into the agitator tank with slow speed mixing paddles by the above same pump.

When the mixtures in mixer tank are completely pumped out, to shift the specially design handle valve to continue to mix the next cycle slurry.