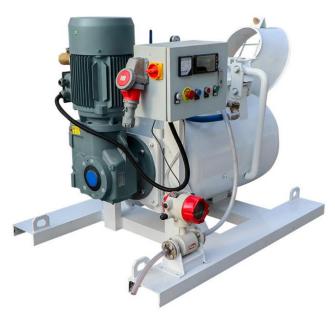

### LDPX Pneumatic refractory mixing and pressure conveying unit

### **Description**

LDPX Pneumatic refractory mixing and pressure conveying unit is specially designed for conveying of solid and moistened mortar, concrete mixture and refractory castable. It is suitable for the using in the metallurgical industry produce permanent linings for ladles, tundish, blast furnace runners, on industrial and melting furnaces for the glass and aluminium industry. The machine can be used also in the building (construction) industry at the concreting of base of building, floors and larger concreted areas.

#### Working principle

Mixture closed in the pressure tank will be mixed by motion of mixing blades and by the compressed air. Mixing blades slide simultaneously the mixture and push it into the discharge port of the tank. Additional, lower position compressed air entering into the conveying hose and blow mixture uniform motion of in transport hoses. Transport of the mixture in the conveying hose passes in agglomerates, and unique swirling air path design makes the materials will not produce large fluctuations.