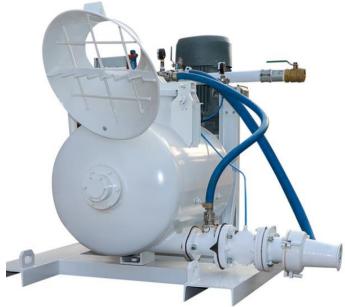

### LDPX Pneumatic refractory mixing and pressure conveying unit

### **Description**

LDPX Pneumatic refractory mixing and pressure conveying unit is specially designed for conveying of solid and moistened mortar, concrete mixture and refractory castable. It is suitable for the using in the metallurgical industry produce permanent linings for ladles, tundish, blast furnace runners, on industrial and melting furnaces for the glass and aluminium industry. The machine can be used also in the building (construction) industry at the concreting of base of building, floors and larger concreted areas.

#### Working principle

Mixture closed in the pressure tank will be mixed by motion of mixing blades and by the compressed air. Mixing blades slide simultaneously the mixture and push it into the discharge port of the tank. Additional, lower position compressed air entering into the conveying hose and blow mixture uniform motion of in transport hoses. Transport of the mixture in the conveying hose passes in agglomerates, and unique swirling air path design makes the materials will not produce large fluctuations.